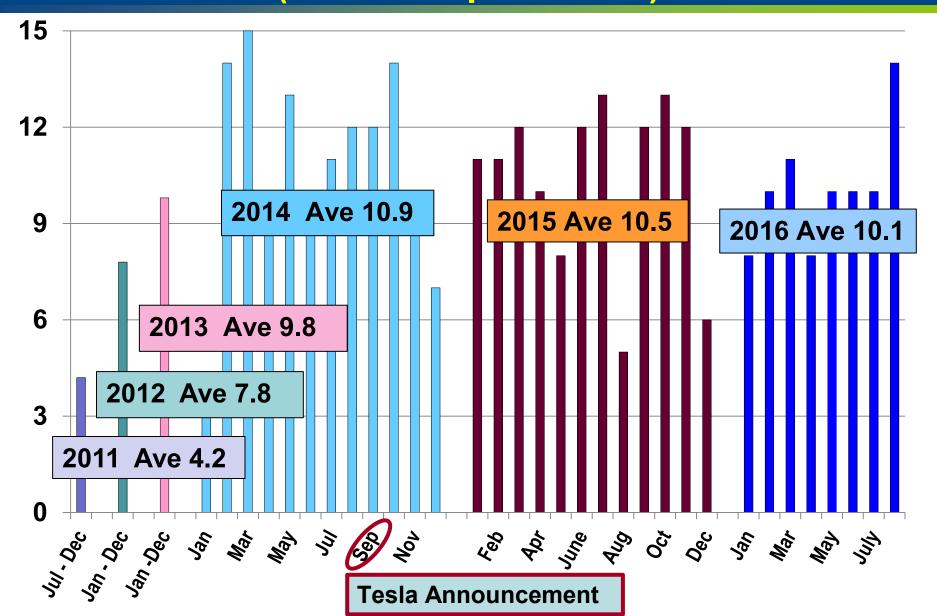

October 11, 2016

#### The New Reno-Sparks

- Record Job Attraction
- Significant Rebranding Efforts
- Revitalization of Downtown
- Housing Boom Driven By Real Demand
- Significant Entrepreneurial Energy
- Unprecedented Connectivity
- Tesla / Switch



#### EDAWN's Mission "Primary" or "Base" Jobs!

The Attraction, Retention / Expansion or Start-Up Creation of New Primary Jobs

Majority Of Customers Outside The Region

**External Customers Add Wealth To Region** 

- 1. Tax Dollars & Wages Of Employees
- 2. Investments Of Building / Equipment
- 3. Generates Additional Jobs + Multiplier Effect
- 4. Quality Jobs (\$20.00 Per Hr + Benefits)
- 5. 90% + Of Jobs Filled By Existing Residents



#### **Updated Economic Development Stool**



## **Prospect Visits Per Month**

(Goal 9-10 per month)



#### **Jobs Announced**



#### 124 Companies Located FY 2012- 2016





#### Percentage Change In Taxable Sales



#### 2016 EDAWN New Companies Assisted

| Industry       | Company                   | Jobs | From | HQ |
|----------------|---------------------------|------|------|----|
| Data Center    | Rackspace US              | 50   | TX   |    |
| Ecommerce      | Jet.com                   | 500  | NV   |    |
| Logistics/Dist | Sonwil Dist. Centers Inc. | 200  | NY   |    |
| Manufacturing  | ProThera                  | 25   | NV   |    |
| Logistics/Dist | Better World Books        | 200  | IN   |    |
| Back Office    | MedSave USA/Arrohealth    | 300  | NY   |    |
| Manufacturing  | Pertici North America     | 6    | CA   | X  |
| Manufacturing  | Cam-Concept               | 1