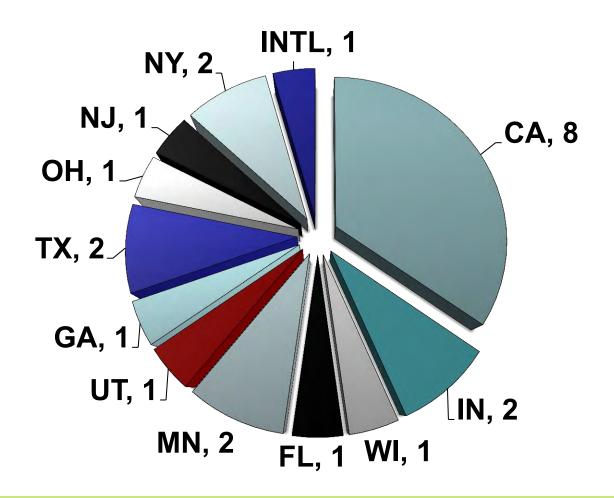

Finalist   | GA               |
| Manufacturing | 30        | Х  | Finalist   | SWEDEN           |
| Total         | 3622      | 4  |            |                  |





The Largest Deal In The U.S. In 2014 - Changes Our Brand Overnight!



More Than Jobs: Puts Us on The Radar For: Manufacturing, Business, Entrepreneurs, Creative Class, Research & Development, Investors . .



- Switch, The Developer Of SUPERNAP Data Centers Is Expanding To Northern Nevada
- Is Building A 6.4 Million Sq-ft Data Center; Will Bring \$3 B Of Investment and 400+ Jobs
- Switch's Development Of A Fiber Optic Network Loop Will Connect Reno, Las Vegas, Los Angeles And San Francisco
- SUPERLOOP Will Dramatically Increase The Speed Information Can Travel Among The Cities



#### FY2015 Relocated Companies From...





#### Types Of Companies Relocated FY2015





# Economic Hot Spot MSA Rankings (RCLCO Economic Hot Spot Map (2013 and 2015)

|      | Medium MSA's <sup>2</sup>                                           |           |
|------|---------------------------------------------------------------------|-----------|
| Rank | MSA                                                                 | Prev Rank |
| 1    | Salt Lake City, UT Metropolitan Statistical Area                    | 2         |
| 2    | Raleigh, NC Metropolitan Statistical Area                           | 1         |
| 3    | Jacksonville Fl. Metropolitan Statistical Area                      | 24        |
| 4    | Reno, NV Metropolitan Statistical Area                              | 97        |
| 5    | Grand Rapids-Wyoming, MI