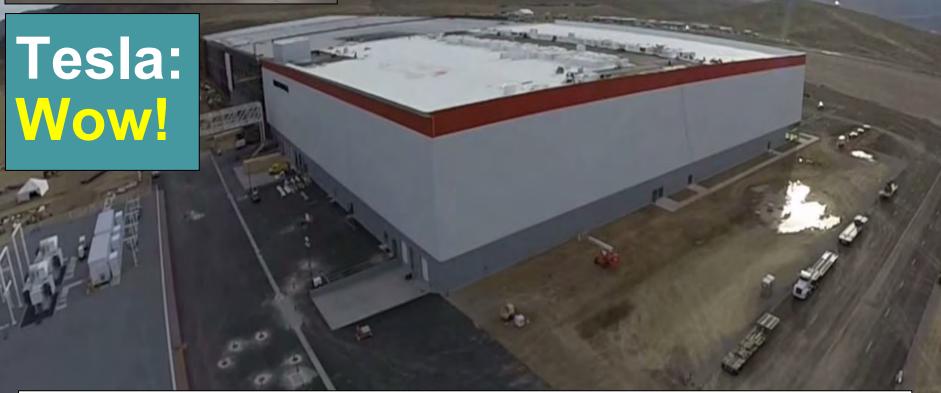

The Largest Deal In The U.S. In 2014 - Changes Our Brand Overnight!

More Than Jobs: Puts Us on The Radar For: Manufacturing, Business, Entrepreneurs, Creative Class, Research & Development, Investors . .

- Switch, The Developer Of SUPERNAP Data Centers Is Expanding To Northern Nevada
- Is Building A 6.4 Million Sq-ft Data Center; Will Bring \$3 B Of Investment and 400+ Jobs
- Switch's Development Of A Fiber Optic Network Loop Will Connect Reno, Las Vegas, Los Angeles And San Francisco
- SUPERLOOP Will Dramatically Increase The Speed Information Can Travel Among The Cities