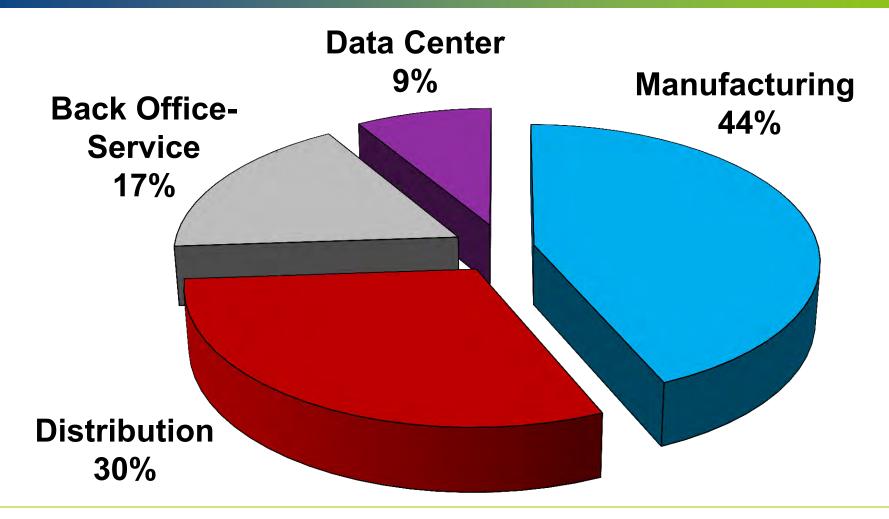

g | 30        | Х  | Finalist   | SWEDEN           |
| Total         | 3622      | 4  |            |                  |





The Largest Deal In The U.S. In 2014 - Changes Our Brand Overnight!



More Than Jobs: Puts Us on The Radar For: Manufacturing, Business, Entrepreneurs, Creative Class, Research & Development, Investors . .



- Switch, The Developer Of SUPERNAP Data Centers Is Expanding To Northern Nevada
- Is Building A 6.4 Million Sq-ft Data Center; Will Bring \$3 B Of Investment and 400+ Jobs
- Switch's Development Of A Fiber Optic Network Loop Will Connect Reno, Las Vegas, Los Angeles And San Francisco
- SUPERLOOP Will Dramatically Increase The Speed Information Can Travel Among The Cities



#### FY2015 Relocated Companies From...





#### Types Of Companies Relocated FY2015





# Economic Hot Spot MSA Rankings (RCLCO Economic Hot Spot Map (2013 and 2015)

|      | Medium MSA's <sup>2</sup>                                           |           |
|------|---------------------------------------------------------------------|-----------|
| Rank | MSA                                                                 | Prev Rank |
| 1    | Salt Lake City, UT Metropolitan Statistical Area                    | 2         |
| 2    | Raleigh, NC Metropolitan Statistical Area                           | 1         |
| 3    | Jacksonville Fl. Metropolitan Statistical Area                      | 24        |
| 4    | Reno, NV Metropolitan Statistical Area                              | 97        |
| 5    | Grand Rapids-Wyoming, MI Metropolitan Statistical Area              | 6