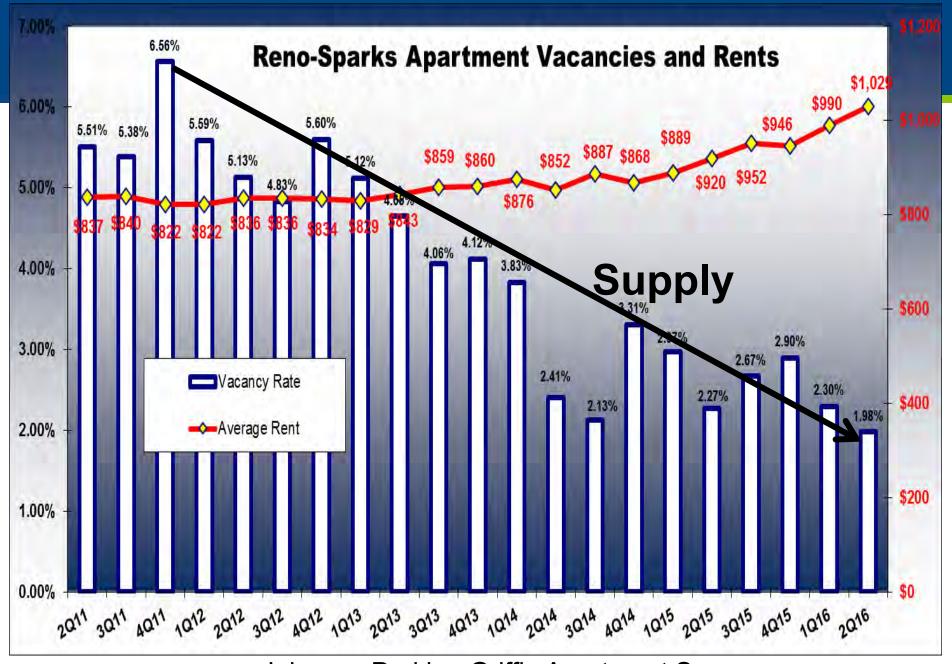

#### **Challenges** To The New Reno / Sparks

- 1. Affordable / Workforce Housing
- 2. Workforce Attraction And Training
- 3. **Downtowns** Revitalization Connections
- 4. School Infrastructure Funding

Johnson-Perkins-Griffin Apartment Survey